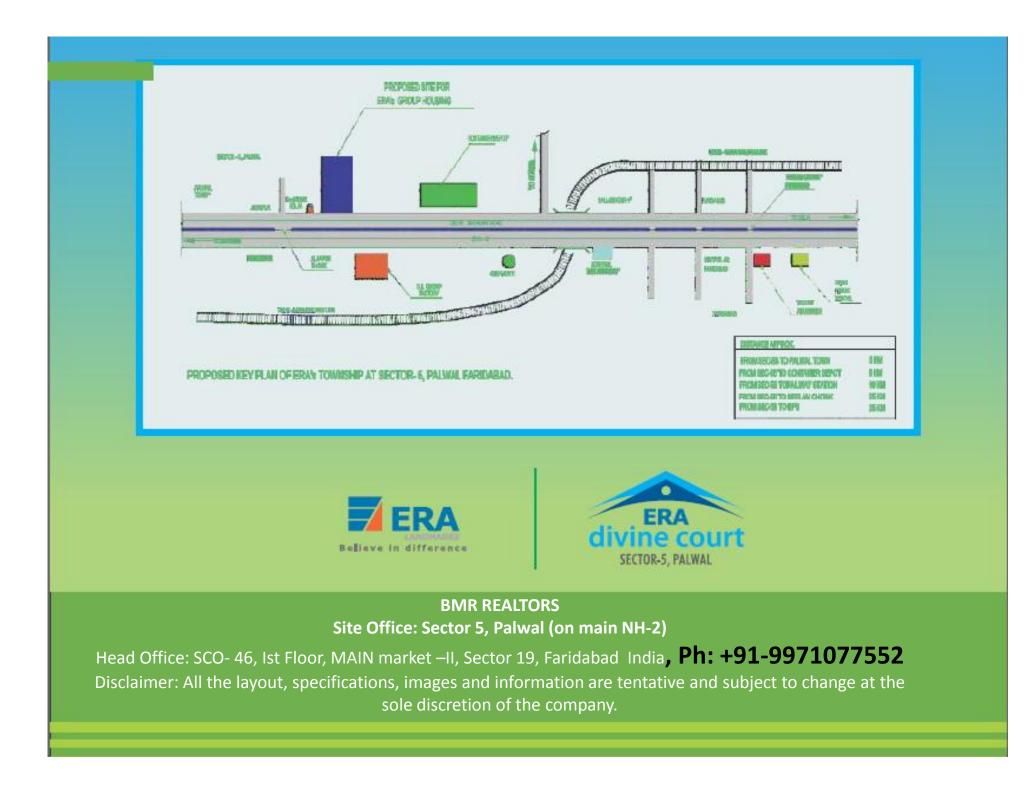

hem armed with a vision to become the first amongst equals.

With a diversified sectoral and pan-India presence, Era's strength lies in expeditious execution of large-scale and complex projects, from highways to railways project (including metro projects), from industrial to power projects, from institutions to airport projects, from social infrastructure to refineries, from designing world-class homes with lifestyle amenities to fabricating superlative entertainment centers. Era's mark of unique flawless execution and quality is present across all the major verticals.





9 M WIDE ROAD GROUND FLOOR PLAN GROUND AREA SALEABLE AREA LAWN AREA 250 SQ.YD. 1255 SQ.FT. 695 SQ.FT.









#### 9 M WIDE ROAD GROUND FLOOR PLAN GROUND AREA SALEABLE AREA LAWN AREA 180 SQ.YD. 935 SQ.FT.

520 SQ.FT.