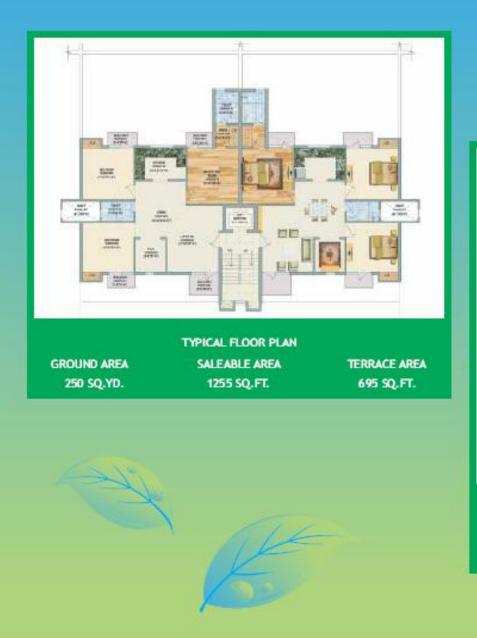

9 M WIDE ROAD GROUND FLOOR PLAN GROUND AREA SALEABLE AREA LAWN AREA 250 SQ.YD. 1255 SQ.FT. 695 SQ.FT.