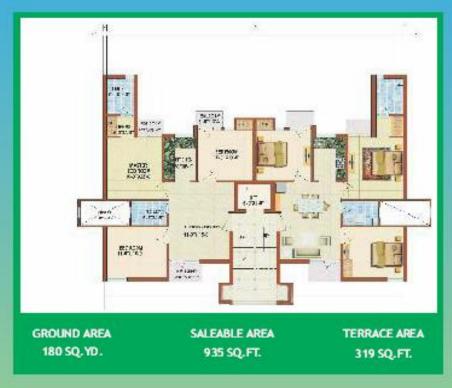

#### 9 M WIDE ROAD GROUND FLOOR PLAN GROUND AREA SALEABLE AREA LAWN AREA 180 SQ.YD. 935 SQ.FT.

520 SQ.FT.