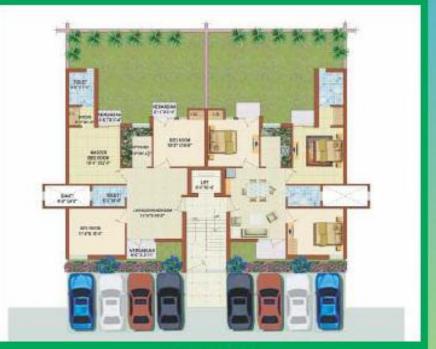

9 M WIDE ROAD GROUND FLOOR PLAN GROUND AREA SALEABLE AREA LAWN AREA 250 SQ.YD. 1255 SQ.FT. 695 SQ.FT.