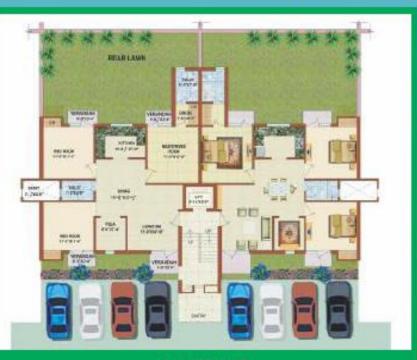

#### 9 M WIDE ROAD GROUND FLOOR PLAN GROUND AREA SALEABLE AREA LAWN AREA 180 SQ.YD. 935 SQ.FT.

520 SQ.FT.