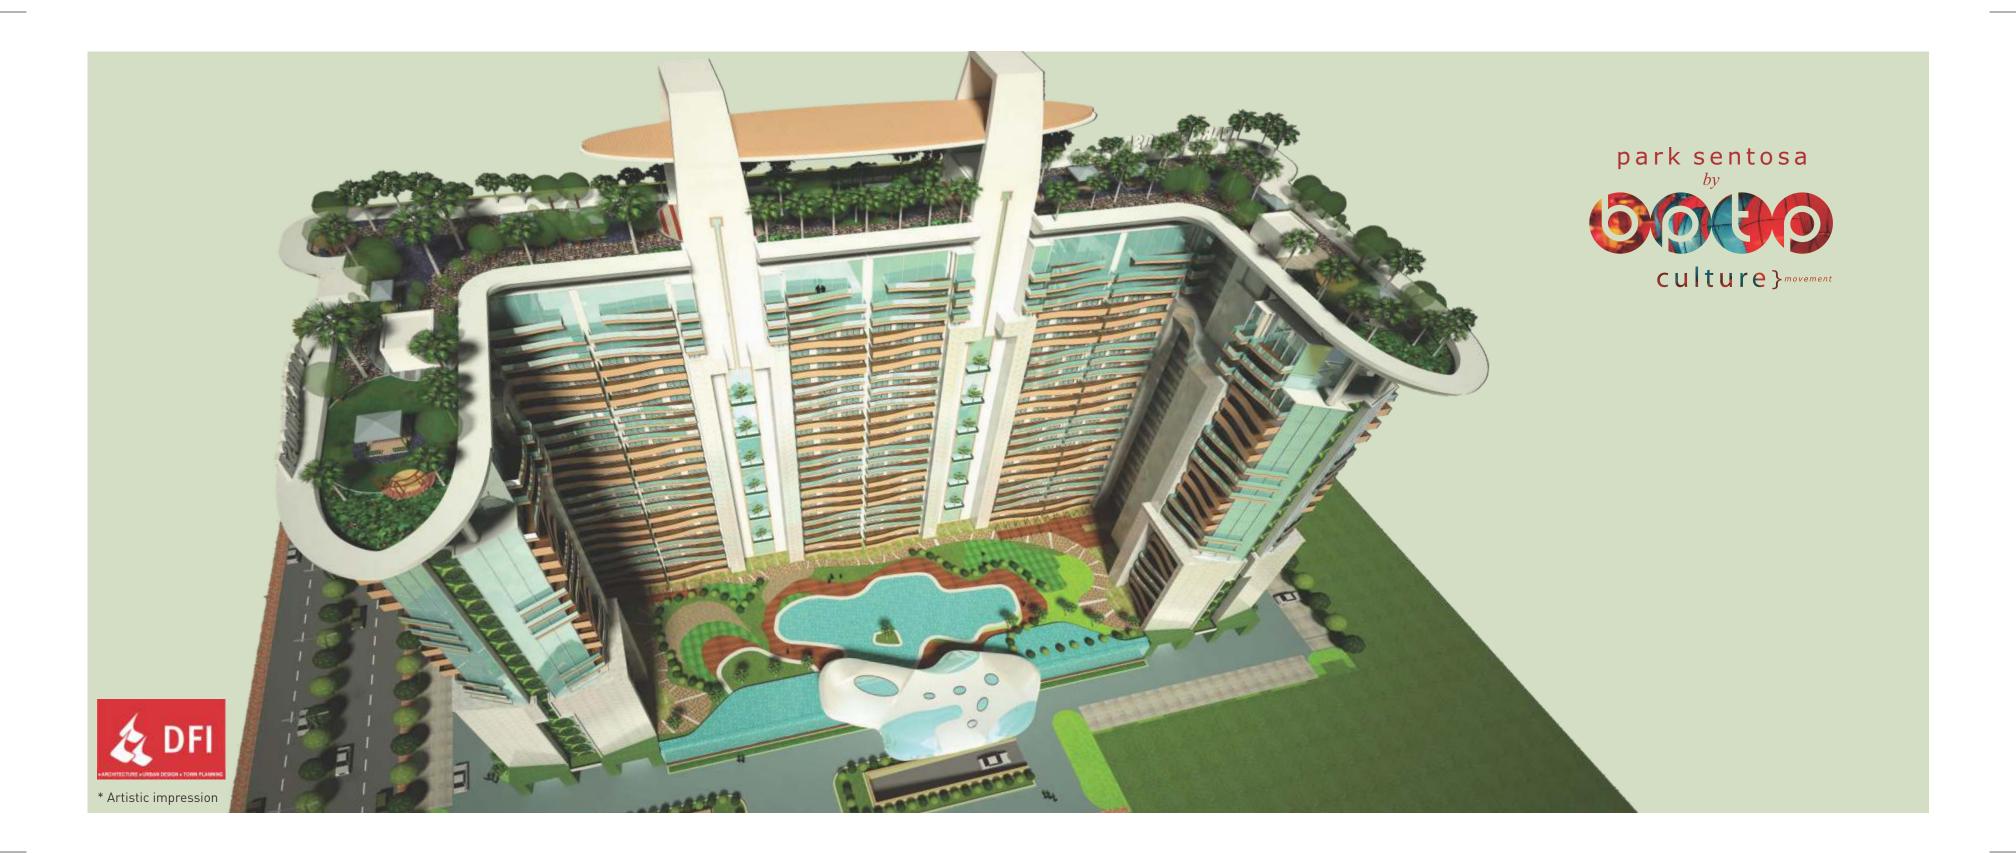

#### 24 Mtr. Wide Road

| ı |  | <br>$\neg$ | ICE | <br>144 |
|---|--|------------|-----|---------|
|   |  |            |     |         |

- 2. SECURITY KIOSK
- 3. ACCENT PLANNING
- 4. DRIVEWAY IN PAVERS
- 5. DROP-OFF PLAZA
- 6. PARKING
- 7. JOGGING PATH
- 8. ENTRY PAVED PANEL

#### 9. PATHWAY

- 10. MAIN POOL
- 11. KIDS POOL
- 12. PLUNGE POOL
- 13. CLUBHOUSE
- 14. SPOUT FROM PLANTING
- 15. TIMBER DECK
- 16. MERLION WITH WATERSPOUT

#### 17. MOUND WITH PALM

PLANTING

- 18. PARTY LAWN
- 19. PLAY AREA-1
- 20. PLAY AREA-2
- 21. SEATING COURT
- 22. ACTIVITY LAWN
- 23. BOUNDARY PLANTING

### TERRACE PLAN

- 1. JOGGING TRACK/SKYWALK
- 2. ACCENT PAVING
- 3. SERVICES AREA (PEBBLE BED) WITH BUFFER PLANTING
- 4. SEATING ALCOVE
- 5. SKYGYM
- 6. BARBEQUE COUNTER WITH TRELLIS
- 7. ACCENT PLANTING
- 8. REVOLVING SKYLOUNGE/OBSERVATORY
- 9. SEATING BLOCKS
- 10. LAWN
- 11. LIFT CORES