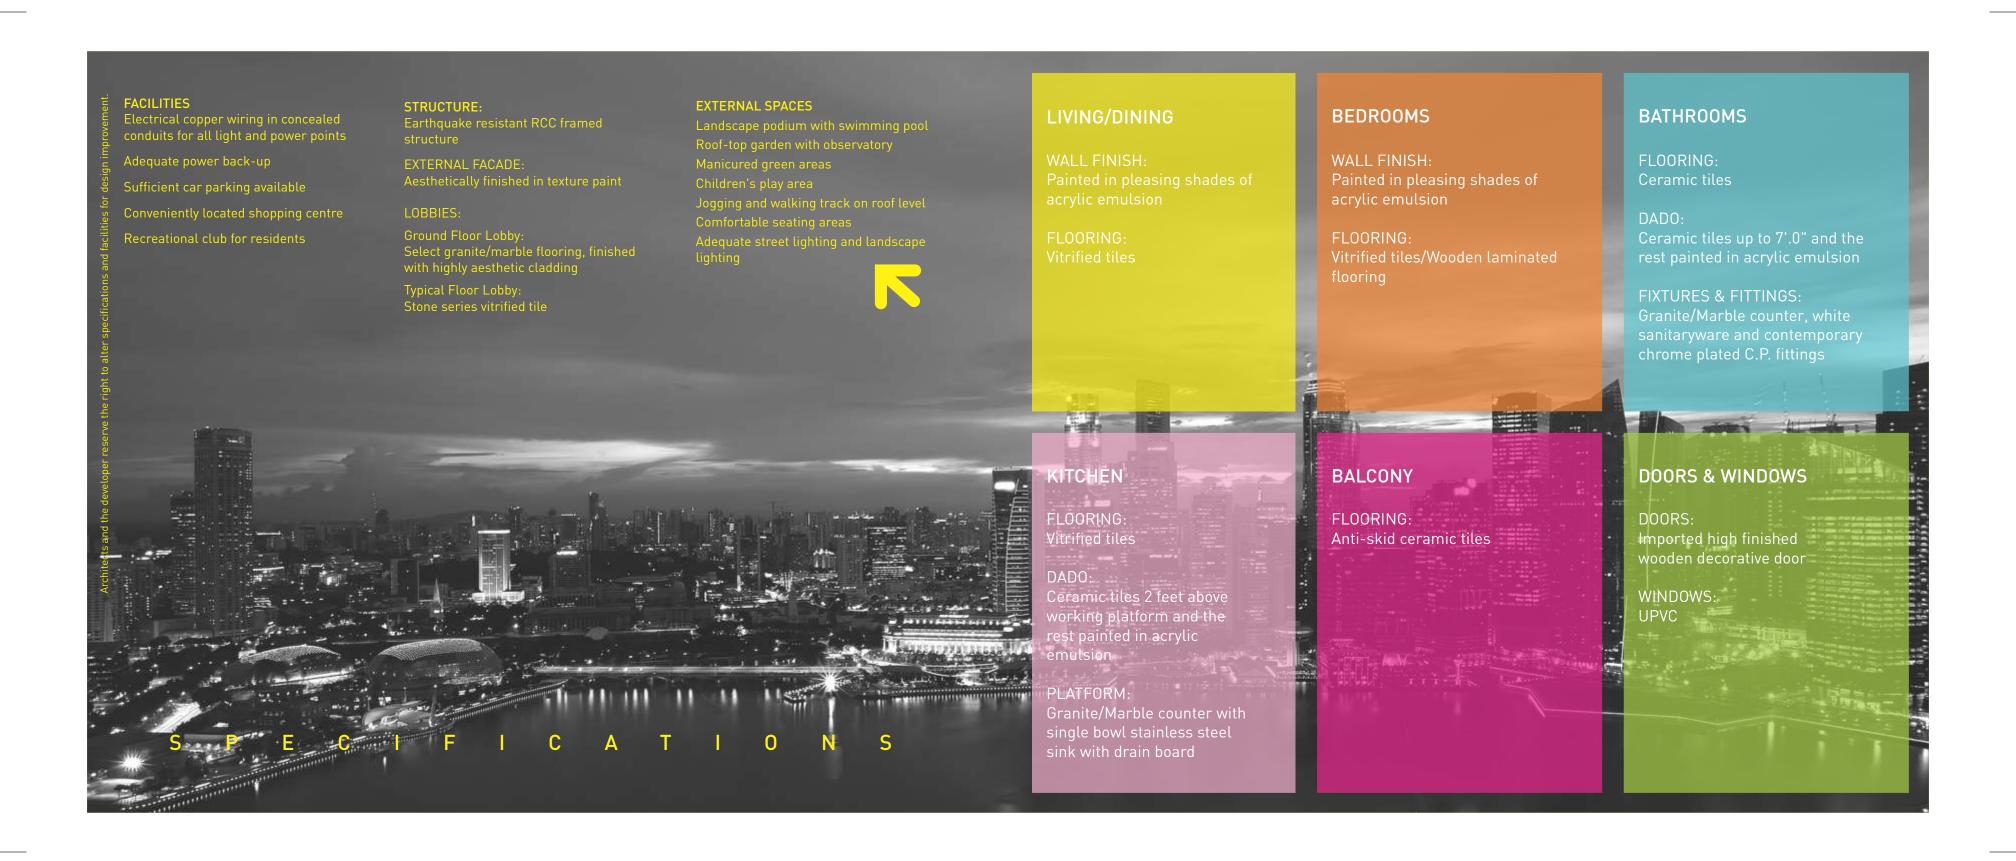

|     |         |

- 2. SECURITY KIOSK
- 3. ACCENT PLANNING
- 4. DRIVEWAY IN PAVERS
- 5. DROP-OFF PLAZA
- 6. PARKING
- 7. JOGGING PATH
- 8. ENTRY PAVED PANEL

#### 9. PATHWAY

- 10. MAIN POOL
- 11. KIDS POOL
- 12. PLUNGE POOL
- 13. CLUBHOUSE
- 14. SPOUT FROM PLANTING
- 15. TIMBER DECK
- 16. MERLION WITH WATERSPOUT

#### 17. MOUND WITH PALM

PLANTING

- 18. PARTY LAWN
- 19. PLAY AREA-1
- 20. PLAY AREA-2
- 21. SEATING COURT
- 22. ACTIVITY LAWN
- 23. BOUNDARY PLANTING



### TERRACE PLAN

- 1. JOGGING TRACK/SKYWALK
- 2. ACCENT PAVING
- 3. SERVICES AREA (PEBBLE BED) WITH BUFFER PLANTING
- 4. SEATING ALCOVE
- 5. SKYGYM
- 6. BARBEQUE COUNTER WITH TRELLIS
- 7. ACCENT PLANTING
- 8. REVOLVING SKYLOUNGE/OBSERVATORY
- 9. SEATING BLOCKS
- 10. LAWN
- 11. LIFT CORES



## TOP LEVEL PLAN



















The last decade has witnessed the growth of one of the most prolific real estate companies in the National Capital Region, BPTP. Driven by the twin pillars of operational excellence and unparalleled customer experience, our endeavour is to create best in class and sustainable developments.

In just 9 years, we have successfully launched Faridabad as an incredibly promising real estate market, with our flagship project Parklands, a fully integrated township. In Gurgaon we have created perfect examples of integrated luxury townships - Amstoria and Astaire Gardens. Capital City NOIDA, our marquee mixed use project is set to create a bench mark in the Indian realty market.

Our core strengths are identifying opportunities before others, developing and successfully executing them to