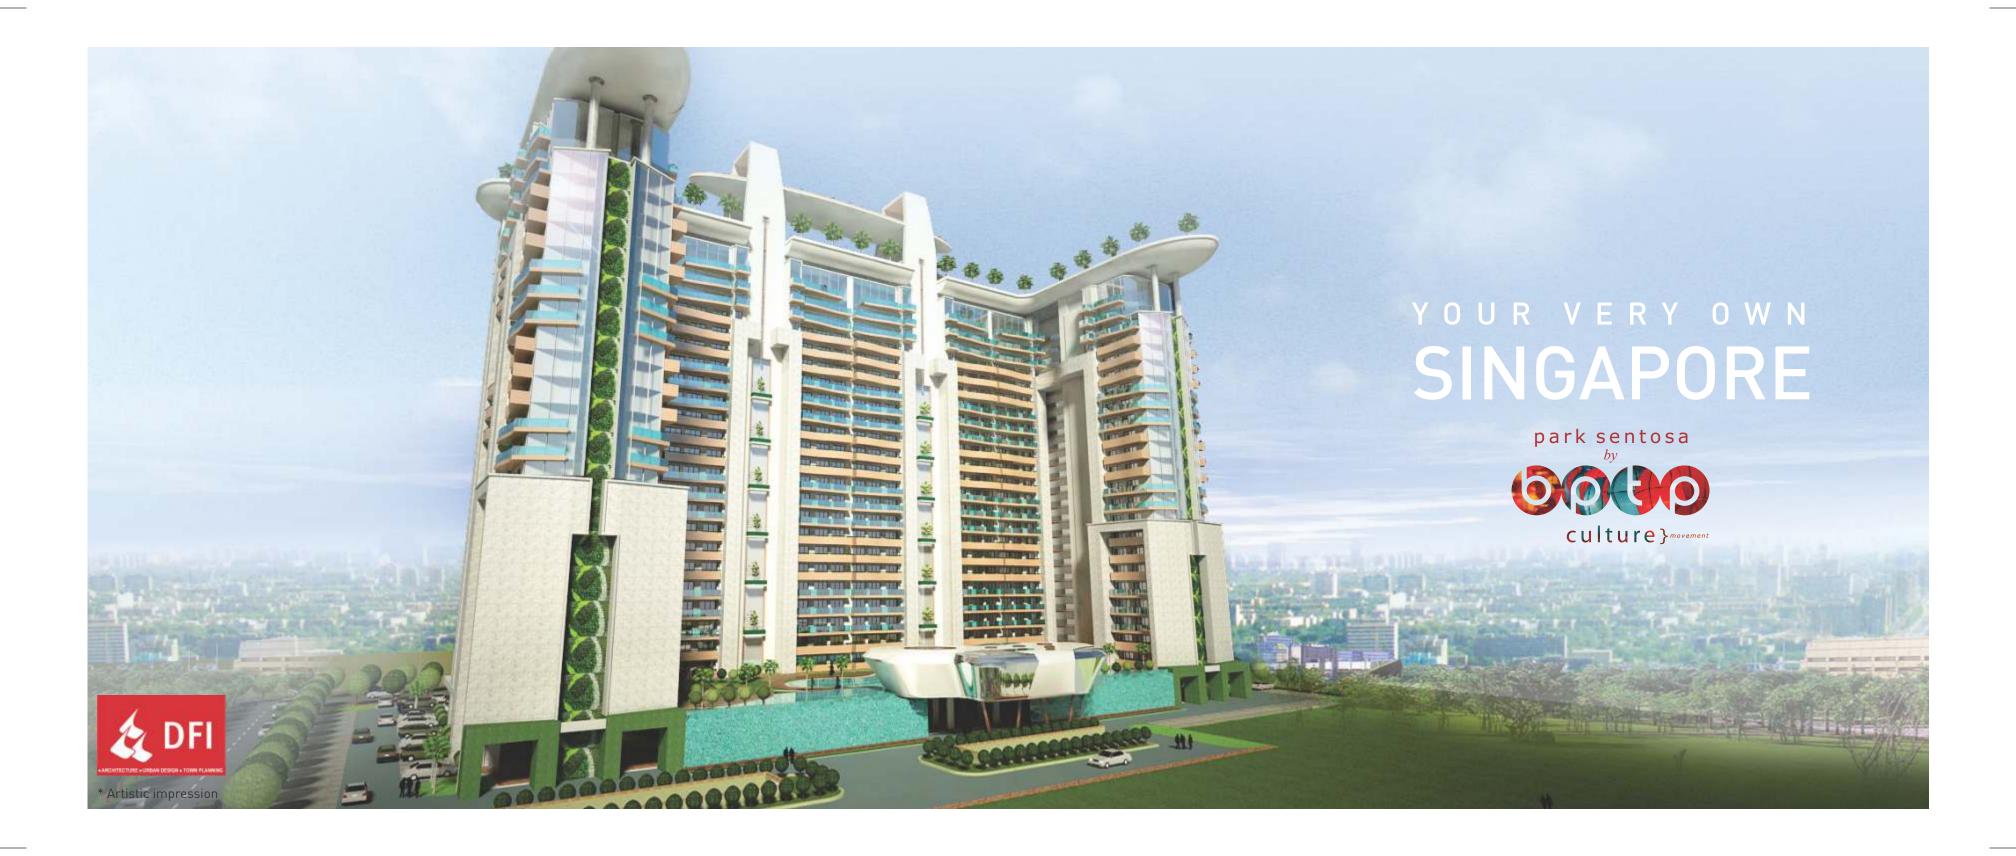

# 



























#### 24 Mtr. Wide Road

| ı |  | <br>$\neg$ | ICE | <br>144 |
|---|--|------------|-----|---------|
|   |  |            |     |         |

- 2. SECURITY KIOSK
- 3. ACCENT PLANNING
- 4. DRIVEWAY IN PAVERS
- 5. DROP-OFF PLAZA
- 6. PARKING
- 7. JOGGING PATH
- 8. ENTRY PAVED PANEL

#### 9. PATHWAY

- 10. MAIN POOL
- 11. KIDS POOL
- 12. PLUNGE POOL
- 13. CLUBHOUSE
- 14. SPOUT FROM PLANTING
- 15. TIMBER DECK
- 16. MERLION WITH WATERSPOUT

#### 17. MOUND WITH PALM

PLANTING

- 18. PARTY LAWN
- 19. PLAY AREA-1
- 20. PLAY AREA-2
- 21. SEATING COURT
- 22. ACTIVITY LAWN
- 23. BOUNDARY PLANTING



### TERRACE PLAN

- 1. JOGGING TRACK/SKYWALK
- 2. ACCENT PAVING
- 3. SERVICES AREA (PEBBLE BED) WITH BUFFER PLANTING
- 4. SEATING ALCOVE
- 5. SKYGYM
- 6. BARBEQUE COUNTER WITH TRELLIS
- 7. ACCE