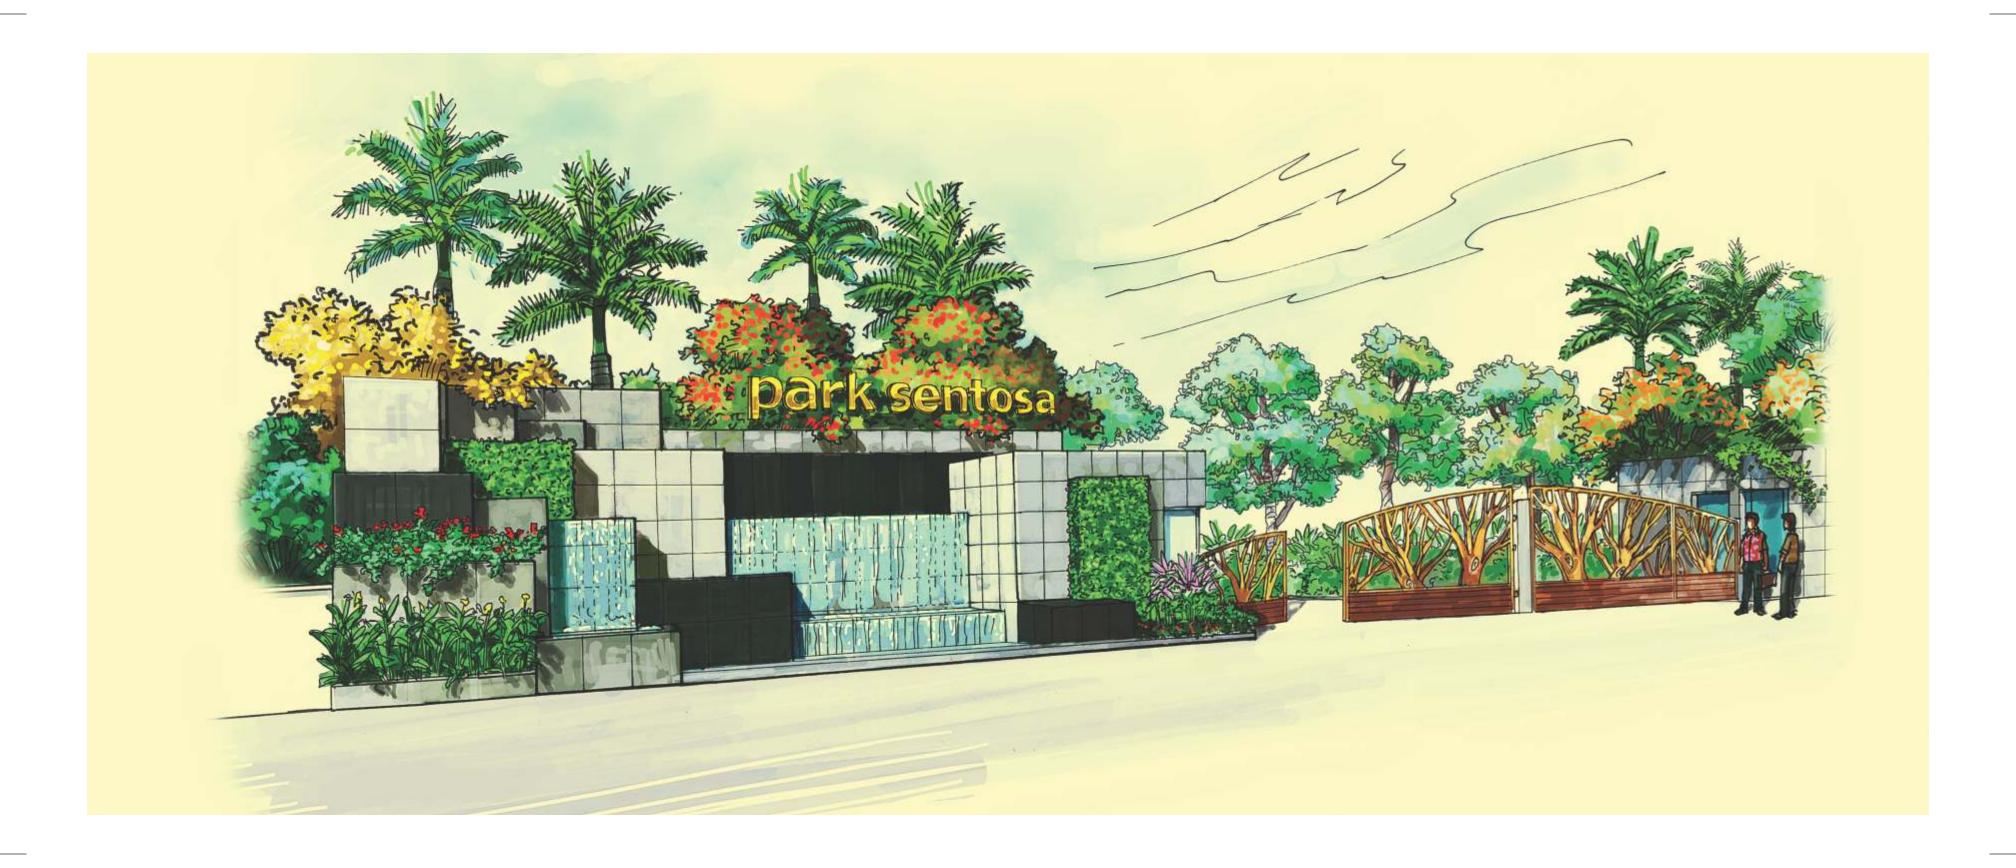

#### 24 Mtr. Wide Road

| ı |  | <br>$\neg$ | ICE | <br>144 |
|---|--|------------|-----|---------|
|   |  |            |     |         |

- 2. SECURITY KIOSK
- 3. ACCENT PLANNING
- 4. DRIVEWAY IN PAVERS
- 5. DROP-OFF PLAZA
- 6. PARKING
- 7. JOGGING PATH
- 8. ENTRY PAVED PANEL

#### 9. PATHWAY

- 10. MAIN POOL
- 11. KIDS POOL
- 12. PLUNGE POOL
- 13. CLUBHOUSE
- 14. SPOUT FROM PLANTING
- 15. TIMBER DECK
- 16. MERLION WITH WATERSPOUT

#### 17. MOUND WITH PALM

PLANTING

- 18. PARTY LAWN
- 19. PLAY AREA-1
- 20. PLAY AREA-2
- 21. SEATING COURT
- 22. ACTIVITY LAWN
- 23. BOUNDARY PLANTING