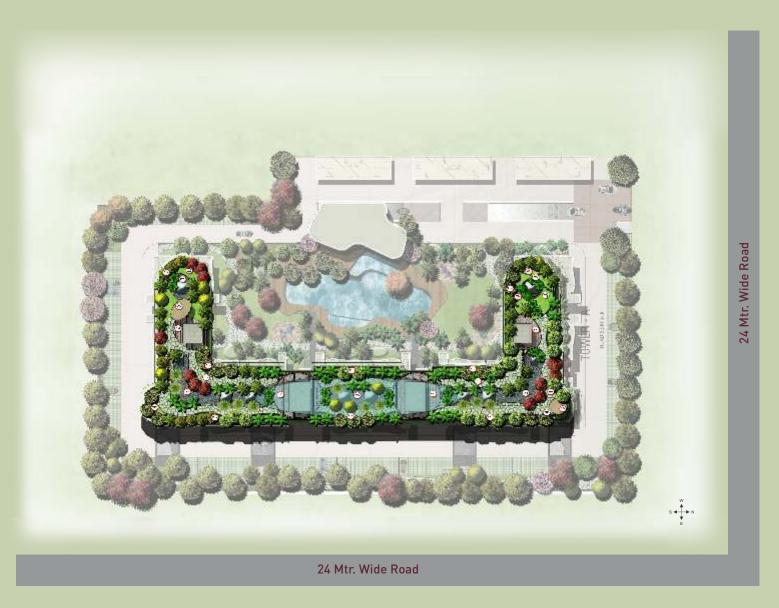

#### 24 Mtr. Wide Road

| ı |  | <br>$\neg$ | ICE | <br>144 |
|---|--|------------|-----|---------|
|   |  |            |     |         |

- 2. SECURITY KIOSK
- 3. ACCENT PLANNING
- 4. DRIVEWAY IN PAVERS
- 5. DROP-OFF PLAZA
- 6. PARKING
- 7. JOGGING PATH
- 8. ENTRY PAVED PANEL

#### 9. PATHWAY

- 10. MAIN POOL
- 11. KIDS POOL
- 12. PLUNGE POOL
- 13. CLUBHOUSE
- 14. SPOUT FROM PLANTING
- 15. TIMBER DECK
- 16. MERLION WITH WATERSPOUT

#### 17. MOUND WITH PALM

PLANTING

- 18. PARTY LAWN
- 19. PLAY AREA-1
- 20. PLAY AREA-2
- 21. SEATING COURT
- 22. ACTIVITY LAWN
- 23. BOUNDARY PLANTING