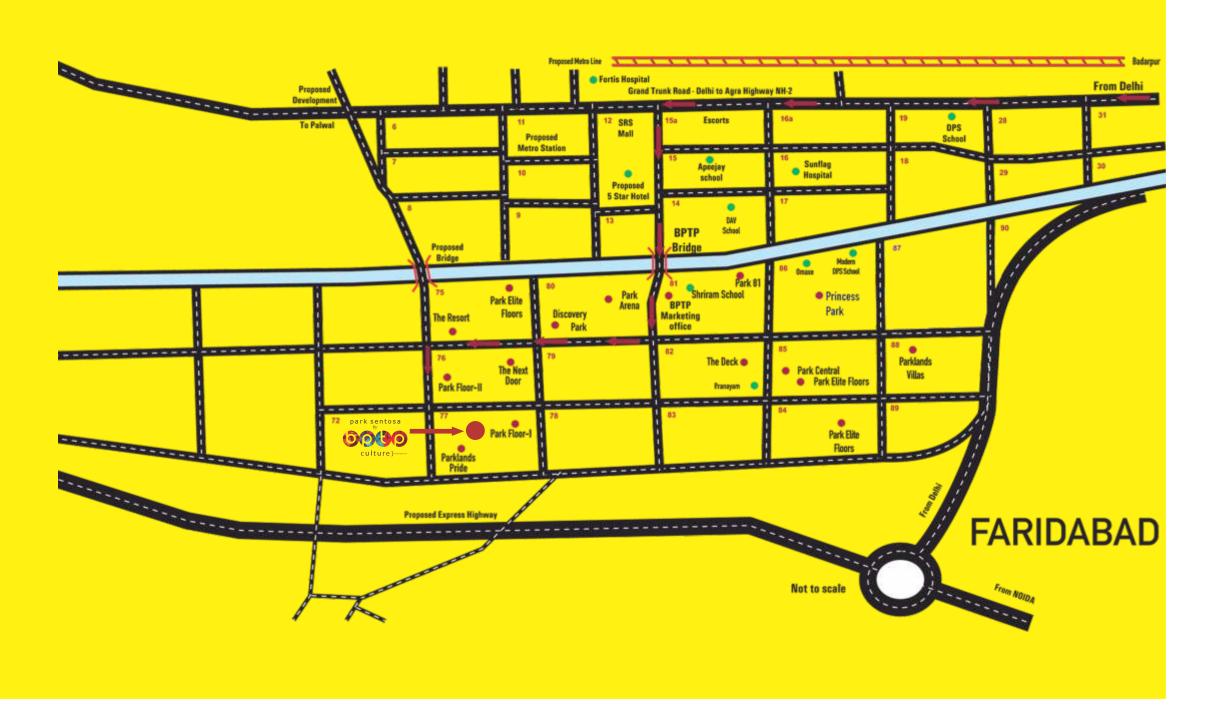

# 



























#### 24 Mtr. Wide Road

| ı |  | <br>$\neg$ | ICE | <br>144 |
|---|--|------------|-----|---------|
|   |  |            |     |         |

- 2. SECURITY KIOSK
- 3. ACCENT PLANNING
- 4. DRIVEWAY IN PAVERS
- 5. DROP-OFF PLAZA
- 6. PARKING
- 7. JOGGING PATH
- 8. ENTRY PAVED PANEL

#### 9. PATHWAY

- 10. MAIN POOL
- 11. KIDS POOL
- 12. PLUNGE POOL
- 13. CLUBHOUSE
- 14. SPOUT FROM PLANTING
- 15. TIMBER DECK
- 16. MERLION WITH WATERSPOUT

#### 17. MOUND WITH PALM

PLANTING

- 18. PARTY LAWN
- 19. PLAY AREA-1
- 20. PLAY AREA-2
- 21. SEATING COURT
- 22. ACTIVITY LAWN
- 23. BOUNDARY PLANTING



### TERRACE PLAN

- 1. JOGGING TRACK/SKYWALK
- 2. ACCENT PAVING
- 3. SERVICES AREA (PEBBLE BED) WITH BUFFER PLANTING
- 4. SEATING ALCOVE
- 5. SKYGYM
- 6. BARBEQUE COUNTER WITH TRELLIS
- 7. ACCENT PLANT