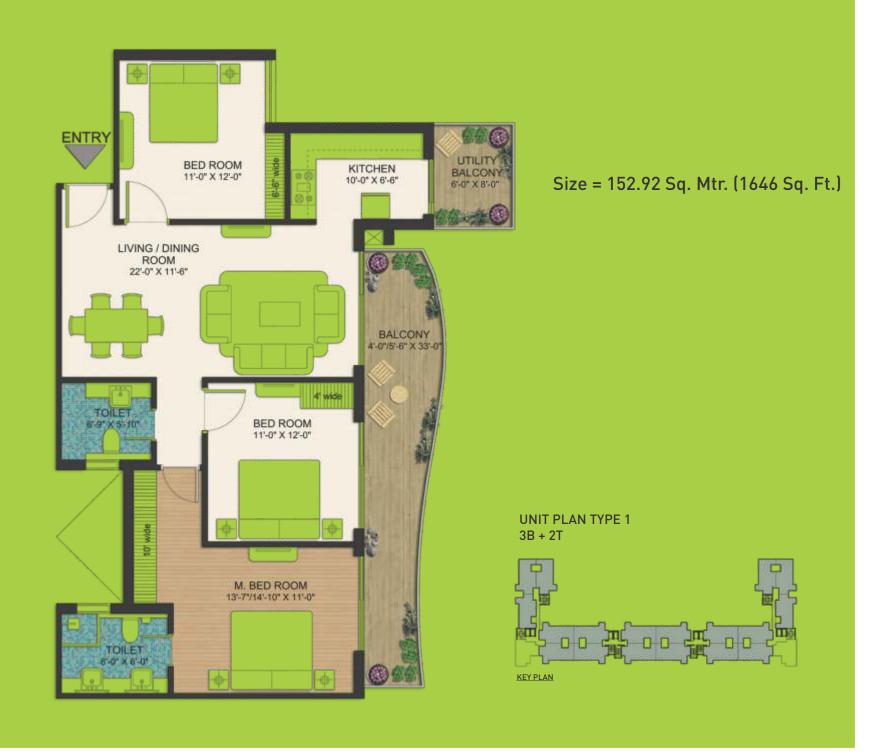

|     |         |

- 2. SECURITY KIOSK
- 3. ACCENT PLANNING
- 4. DRIVEWAY IN PAVERS
- 5. DROP-OFF PLAZA
- 6. PARKING
- 7. JOGGING PATH
- 8. ENTRY PAVED PANEL

#### 9. PATHWAY

- 10. MAIN POOL
- 11. KIDS POOL
- 12. PLUNGE POOL
- 13. CLUBHOUSE
- 14. SPOUT FROM PLANTING
- 15. TIMBER DECK
- 16. MERLION WITH WATERSPOUT

#### 17. MOUND WITH PALM

PLANTING

- 18. PARTY LAWN
- 19. PLAY AREA-1
- 20. PLAY AREA-2
- 21. SEATING COURT
- 22. ACTIVITY LAWN
- 23. BOUNDARY PLANTING



### TERRACE PLAN

- 1. JOGGING TRACK/SKYWALK
- 2. ACCENT PAVING
- 3. SERVICES AREA (PEBBLE BED) WITH BUFFER PLANTING
- 4. SEATING ALCOVE
- 5. SKYGYM
- 6. BARBEQUE COUNTER WITH TRELLIS
- 7. ACCENT PLANTING
- 8. REVOLVING SKYLOUNGE/OBSERVATORY
- 9. SEATING BLOCKS
- 10. LAWN
- 11. LIFT CORES



## TOP LEVEL PLAN



















The last decade has witnessed the growth of one of the most prolific real estate companies in the National Capital Region, BPTP. Driven by the twin pillars of operational excellence and unparalleled customer experience, our endeavour is to create best in class and sustainable developments.

In just 9 years, we have successfully launched Faridabad as an incredibly promising real estate market, with our flagship project Parklands, a fully integrated township. In Gurgaon we have created perfect examples of integrated luxury townships - Amstoria and Astaire Gardens. Capital City NOIDA, our marquee mixed use project is set to create a bench mark in the Indian realty market.

Our core strengths are identifying opportunities before others, developing and successfully executing them