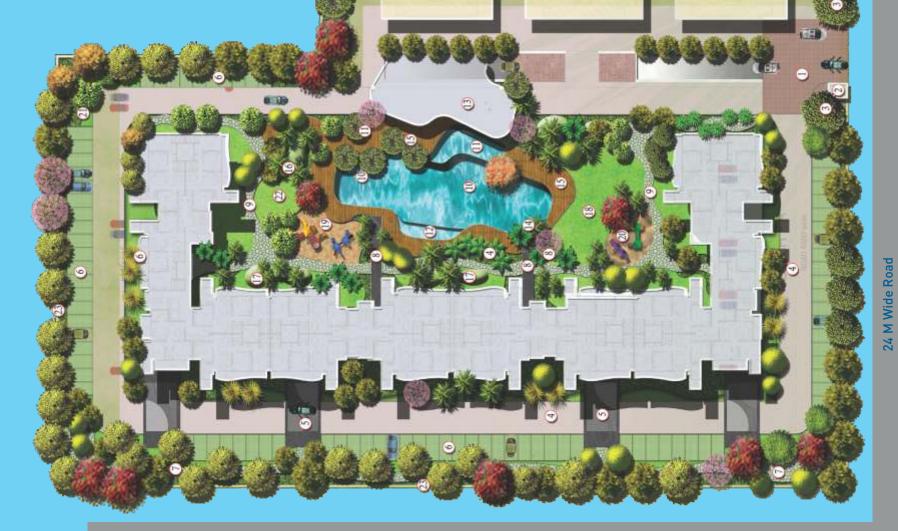

#### 24 Mtr. Wide Road

| ı |  | <br>$\neg$ | ICE | <br>144 |
|---|--|------------|-----|---------|
|   |  |            |     |         |

- 2. SECURITY KIOSK
- 3. ACCENT PLANNING
- 4. DRIVEWAY IN PAVERS
- 5. DROP-OFF PLAZA
- 6. PARKING
- 7. JOGGING PATH
- 8. ENTRY PAVED PANEL

#### 9. PATHWAY

- 10. MAIN POOL
- 11. KIDS POOL
- 12. PLUNGE POOL
- 13. CLUBHOUSE
- 14. SPOUT FROM PLANTING
- 15. TIMBER DECK
- 16. MERLION WITH WATERSPOUT

#### 17. MOUND WITH PALM

PLANTING

- 18. PARTY LAWN
- 19. PLAY AREA-1
- 20. PLAY AREA-2
- 21. SEATING COURT
- 22. ACTIVITY LAWN
- 23. BOUNDARY PLANTING