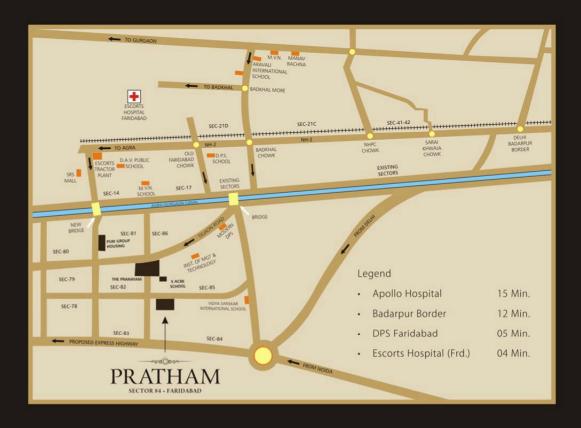

SECTOR 84 . FARIDARAD

Brought to you by the creators of The Pranayam, Faridabad and The Palm Springs, Gurgaon

Location map

In close proximity to south of Delhi: Flourishing Faridabad

- · Faridabad is 6th fastest growing city in the world
- Metro link and Badarpur flyover to be completed by October, 2010
- · Six laning of Mathura road commenced to improve connectivity with Delhi
- Upcoming expressways: The FNG (Faridabad-Noida-Ghaziabad) expressway and the KMP (Kundli-Manesar-Palwal) expressway to dramatically improved connectivity
- Full of lavishly designed shopping malls, schools and hospitals
- · Faridabad's property rates are much lower as compared to other locations in the NCR