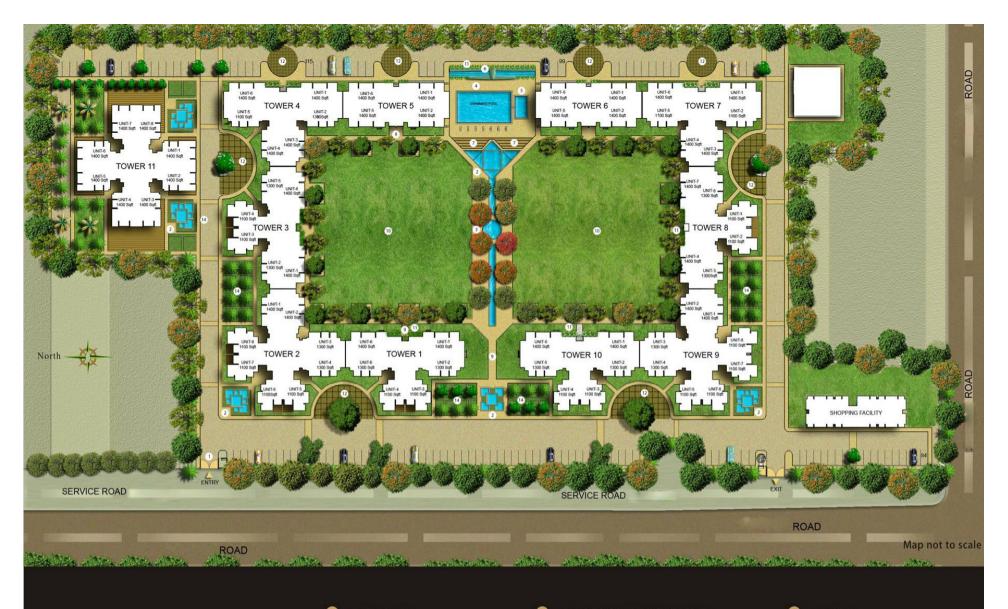

# PRATHAM

SECTOR 84 . FARIDARAD

Master plan

- ① ENTRY PLAZA
- WATER BODY
- 3 FOUNTAIN
- 4 SWIMMING POOL
- 5 KID'S SWIMMING POOL

- 6 RAMP TO COMMUNITY FACILITY
- WATER FALL
- 8 LANDSCAPE SEATING
- 9 PATHWAY
- CENTRAL GREEN AREA

- 1 PLANTER
- DROP OFF PLAZA
- B EXIT PLAZA
- 4 LANDSCAPE GREENERY