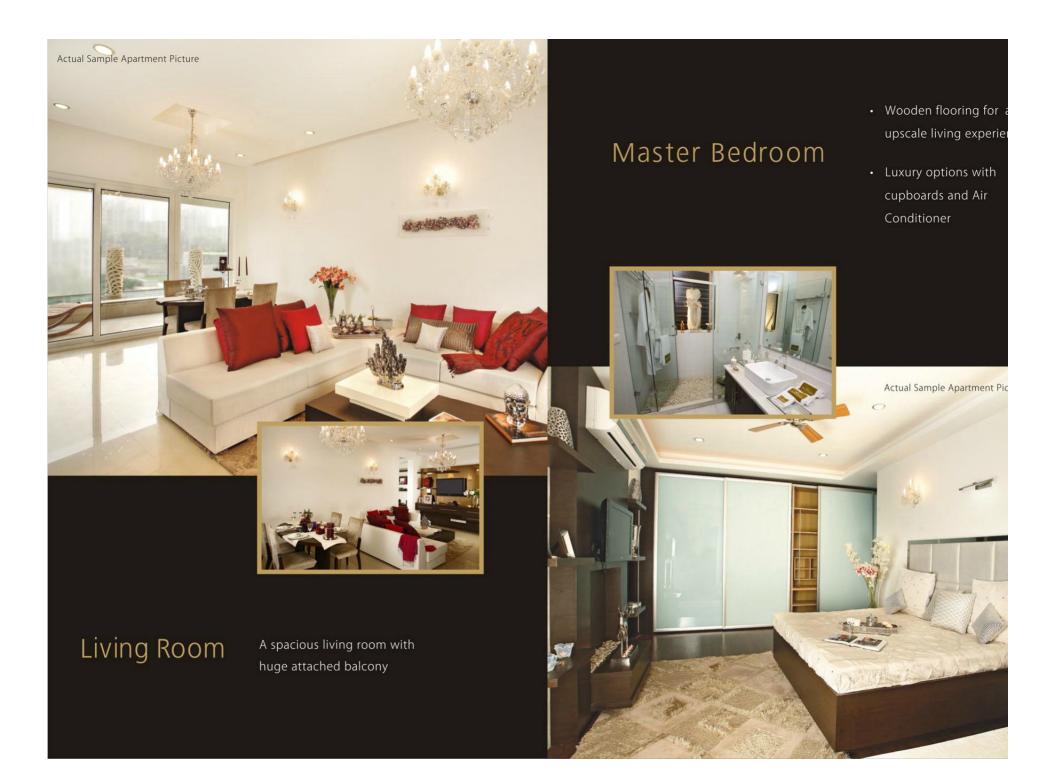

#### Childrens' Room

Efficiently planned, large sized rooms

Choice of new age modular kitchen

Kitchen

Soothing Landscape

Elegant Entrance Lobby Maximum utilization of space

High-end Fittings