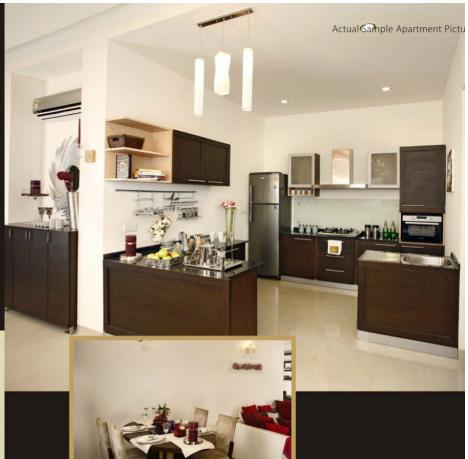

#### Childrens' Room

Efficiently planned, large sized rooms

Choice of new age modular kitchen

Kitchen

Soothing Landscape

Elegant Entrance Lobby Maximum utilization of space

High-end Fittings